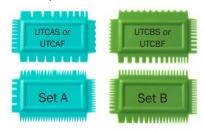

Aqua Combs = Soft
in set A (UTCAS) or set B (UTCBS)

Green Combs = Firm

in set A (UTCAF) or set B (UTCBF)

2 combs per set - each set is \$10.95 ea