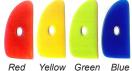

### **Polymer Mud Ribs**

| size | Red  | Yellow | Green | Blue |
|------|------|--------|-------|------|
| #0   | RBOR | RB0Y   | RBOC  | RB0B |
| #1   | RB1R | RB1Y   | RB1C  | RB1B |
| #2   | RB2R | RB2Y   | RB2C  | RB2B |
| #3   | RB3R | RB3Y   | RB3C  | RB3B |
| #4   | RB4R | RB4Y   | RB4C  | RB4B |
| #5   | RB5R | RB5Y   | RB5C  | RB5B |

Red Yellow Green Blue Very Soft Soft Medium Hard