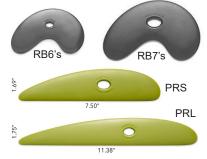

## **Large Mud Ribs**

RB6R...."Boomerang" Bowl - red.......\$13.00
RB6Y...."Boomerang" Bowl - yellow ....\$13.00
RB6C...."Boomerang" Bowl - green.....\$13.00
RB6B...."Boomerang" Bowl - blue .....\$13.00
RB7Y...."Big Boom" Bowl - yellow .....\$17.00
RB7G...."Big Boom" Bowl - green......\$17.00
PRS.....Platter Rib 7½" ......\$16.00
PRL.....Platter Rib 11¼" ......\$20.00