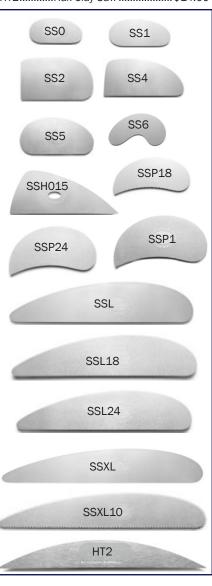

#### **All Stainless Steel**

| SS0    | Plain-Edge Rib #0     | \$11.00 |
|--------|-----------------------|---------|
| SS1    | Plain-Edge Rib #1     | \$11.00 |
| SS2    | Plain-Edge Rib #2     | \$13.00 |
| SS4    | Plain-Edge Rib #4     | \$13.00 |
| SS5    | Plain-Edge Rib #5     | \$13.00 |
| SSH015 | Plain Rib with Hole   | \$20.00 |
| SSP1   | Plain-Edge Paisley    | \$14.00 |
| SSP18  | Paisley @ 18 cut/inch | \$14.00 |
| SSP24  | Paisley @ 24 cut/inch | \$14.00 |
| SSL    | Plain Long Scraper    | \$17.00 |
| SSL18  | Scraper @ 18 cut/inch | \$20.00 |
| SSL24  | Scraper @ 24 cut/inch | \$20.00 |
| SSXL   | X-Long Rib - smooth   | \$25.00 |
| SSXL10 | X-Long Rib - serrated | \$25.00 |
| HT2    | Hax Clay Saw          | \$14.00 |