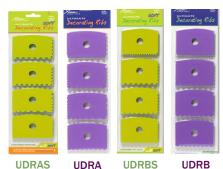

### **Xiem Texture Ribs**

The ultimate decorating tools! Each set has 4 combs with diferent sized textures on each side. You can choose from three different collections that come in both soft or firm, you can find the perfect texture to use for your project!

each set is ......\$13.95 ea