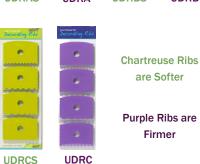

### **Xiem Texture Ribs**

The ultimate decorating tools! Each set has 4 combs with diferent sized textures on each side. You can choose from three different collections that come in both soft or firm, you can find the perfect texture to use for your project!

each set is ......\$13.95 ea