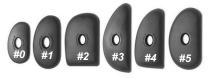

#### **All Stainless Steel**

| SS0    | Plain-Edge Rib #0     | \$11.00 |
|--------|-----------------------|---------|
| SS1    | Plain-Edge Rib #1     | \$11.00 |
| SS2    | Plain-Edge Rib #2     | \$13.00 |
| SS4    | Plain-Edge Rib #4     | \$13.00 |
| SS5    | Plain-Edge Rib #5     | \$13.00 |
| SSH015 | Plain Rib with Hole   | \$20.00 |
| SSP1   | Plain-Edge Paisley    | \$14.00 |
| SSP18  | Paisley @ 18 cut/inch | \$14.00 |
| SSP24  | Paisley @ 24 cut/inch | \$14.00 |
| SSL    | Plain Long Scraper    | \$17.00 |
| SSL18  | Scraper @ 18 cut/inch | \$20.00 |
| SSL24  | Scraper @ 24 cut/inch | \$20.00 |
| SSXL   | X-Long Rib - smooth   | \$25.00 |
| SSXL10 | X-Long Rib - serrated | \$25.00 |
| HT2    | Hax Clay Saw          | \$14.00 |